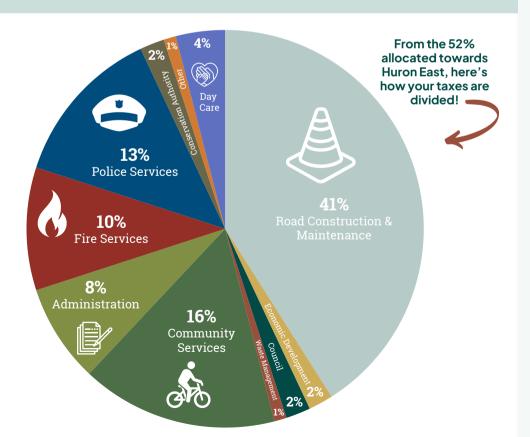

### Where do my property taxes go?

Property taxes are distributed among three organizations:

**Huron East - 52% Huron County - 35% Education - 13%** 

**Current Median Value** Assessment:

\$202,000

Total Tax Increase: