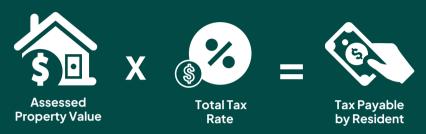

## How are my Residential Property Taxes Calculated?

Your property tax bill is calculated using the value of your home, assessed by MPAC, times the total tax rate.